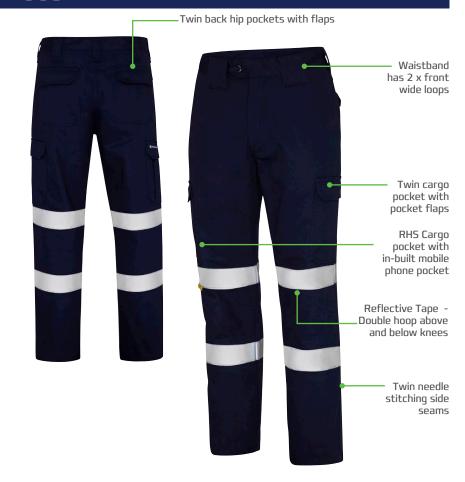

### **FEATURES & BENEFITS**

- Flat front heavy weight drill cargo pant
- Dual hoop compliant Reflective tape 50mm above knees
- Waistband button extension
- YKK nylon zipper
- Curved side entry pockets with hidden RHS coin pocket
- Two back patch pockets with touch tape pocket flap closure
- Back RHS ruler pocket
- Twin cargo pockets with flaps and dart detail
- Right cargo pocket has intergrated below mobile pocket
- Left cargo pocket has inverted pleat with bartack stitch detail
- Twin needle stitching on side seams